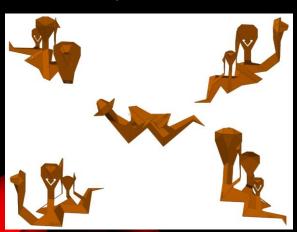

#### **ABSTRACT SCULPTURES**

Given 5mm Foam Board Models to create these sculptures from and then generated the fabrication documentation. Sculptures:-

- 1. Cobras
- 2. Rattle Snake
- 3. Goshawk

Just proves Advance Steel can be used for many different things.

#### <u>ABSTRACT SCULPTURES OUT FOR FABRICATION</u>

Given 5mm Foam Board Models to create these sculptures from and then generated the fabrication documentation. Sculptures:-

- 1. Cobras
- 2. Rattle Snake
- 3. Goshawk

This proves Advance Steel can be used for many different things.

Software used - Advance Steel 2023

You Design it, We Model, Detail and Deliver Your Drawings.

Crafting Steel with Technology.

Location is not an issue in this digital cloud age, let's get things done.