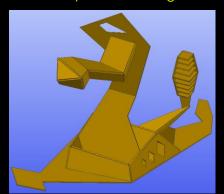

#### **ABSTRACT SCULPTURES**

Given 5mm Foam Board Models to create these sculptures from and then generated the fabrication documentation. Sculptures:-

- 1. Cobras
- 2. Rattle Snake
- 3. Goshawk

Just proves Advance Steel can be used for many different things.