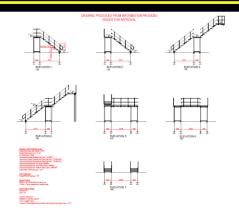

#### WALKWAY STAIRS & RAILINGS OUT FOR FABRICATION

#### SCOPE OF WORKS

Staircase – Must use off the Shelf Items – brought into Advance Steel using Special Parts
Durbar Self Colour Stair Treads - STR2, Double Screw Splice Lock - SL7D, 90° Weld Bend - WB42,
Galvanised Handrail Standard Side Palm - TSGSP42, Galvanised Handrail Standard with Rake Side Palm - TSGRSP42R
Galvanised Handrail Standard with Rake Side Palm - TSGRSP42L, Galvanised Modular Rail - 90° Bend - MRNB42
Galvanised Modular Rail - Stair Return Bend - MRSR42, Galvanised Modular Rail - Platform Return Bend - MR42PR
Durbar Stair Tread Fixing Lug - LUG7

Pitch of Staircase

Typical Pitch of Staircase = 38°

Handrail Heights

900mm - Top of Handrail from Nosing Line, 1100mm - Top of Handrail from Landing Level

Going & Rise of Treads

Going = 257, Rise = 201

Columns / Stanchions - 80x80x3mm SHS Box Sections, 2 No. 4 Legged Towers
Towers to be tied together top and bottom with Double Screw Splice Locks - SL7D