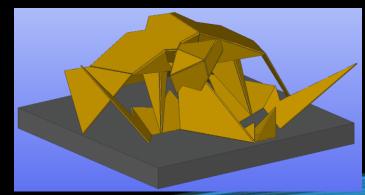

#### **ABSTRACT SCULPTURES**

Given 5mm Foam Board Models to create these sculptures from and then generated the fabrication documentation. Sculptures:-

- 1. Cobras
- 2. Rattle Snake
- 3. Goshawk

Just proves Advance Steel can be used for many different things.