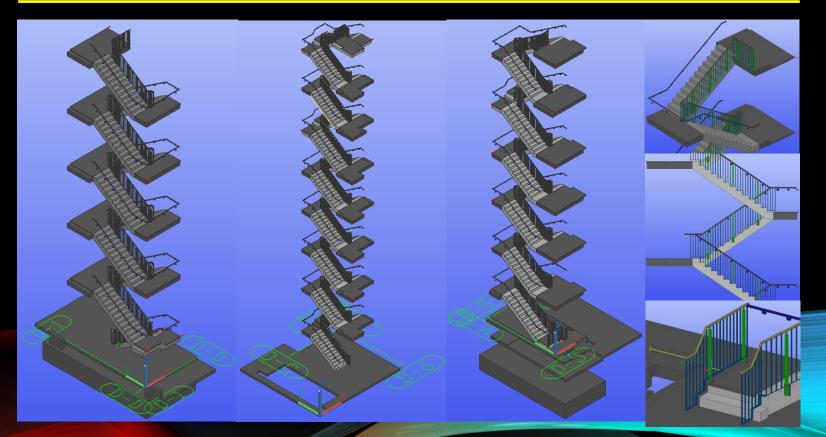

Fire Escape Staircases (Spiral and Straight), Mezzanine Floors, Portal Frame Structures, Residential and Commercial Steelwork, Sheet Metal Work, Shooting Ranges (MOD), Timber Frame Structures & Telecommunication Towers.

# RECENTLY COMPLETED PROJECT Out for Fabrication / Construction

3 Spiral Staircases.

You Design it, We Model, Detail and Deliver Your Drawings.

Crafting Steel with Technology.

Location is not an issue in this digital cloud age, let's get things done.