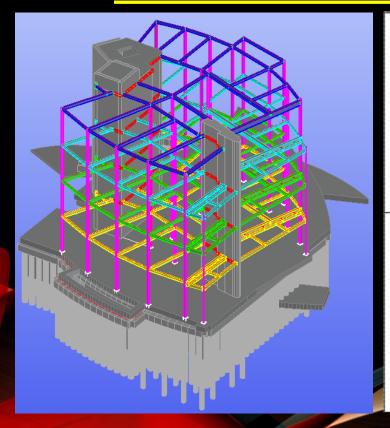

### STAGES OF WORK

Clients request a Quotation from provided information STEP 2

On accepted, Invoice sent with a maximum of a 3 Staged Payment Schedule STEP 3

Start Project, Once 3D model is created an Online link to a 3D Viewer is provided and GAs for Approval is sent,

GAs Include:-Plans, Isometrics and Elevations STEP 4

Once GAs are Approved the Fabrication Package is started

Fabrication Pack Includes:GAs
BOMs (Bill of Materials)
Assemblies
Single Parts
NC & NCDXF Files (For CNC Machine)