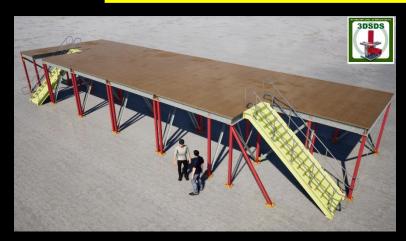

### **NEED EXTRA ROOM**

We have recently been asked to model and generate the fabrication details of a mezzanine floor. The Mezzanine floor has been designed to 4.8kN/m2 – Light Storage as indicated in BS 6399 - Part 1. All drawings with Structural Engineer. Mezzanine Handrail by others.