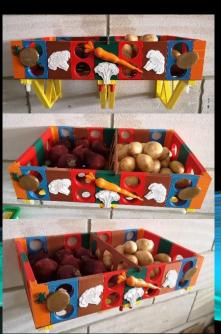

### 12 CAN ORGANISER - 3D PRINT

We recently got asked to model and 3D print a 12 Can Organiser for a company called "And That's the Wrap" located on the Isle of Wight. This organiser was to keep the Cans stored together with a space in between the cans for an Ice Pack to keep them chilled in a cool bag.

You Design it, We Model, Detail and Deliver Your Drawings.

Crafting Steel with Technology.

Location is not an issue in this digital cloud age, let's get things done.

For more information, please email enquiries@3dsds.co.uk or give us a call on +44 (0) 74 8194 0018 Follow us on LinkedIn and or Facebook