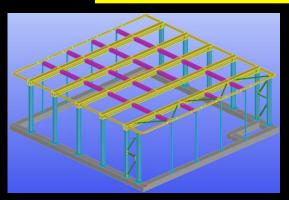

### **NEED EXTRA ROOM**

We have recently been asked to model and generate the fabrication details of a mezzanine floor. The Mezzanine floor has been designed to 4.8kN/m2 – Light Storage as indicated in BS 6399 - Part 1. All drawings with Structural Engineer. Mezzanine Handrail by others.

You Design it, We Model, Detail and Deliver Your Drawings. Crafting Steel with Technology.

Location is not an issue in this digital cloud age, let's get things done.

**SCAN ME** 

For more information, please email enquiries@3dsds.co.uk or give us a call on +44 (0) 74 81 94 00 18 Follow us on LinkedIn and or Facebook