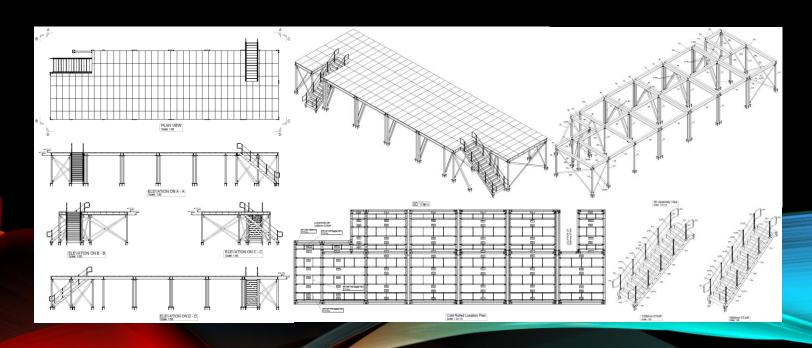

#### WALKWAY STAIRS & RAILINGS OUT FOR FABRICATION

#### SCOPE OF WORKS

Staircase – Must use off the Shelf Items – brought into Advance Steel using Special Parts
Durbar Self Colour Stair Treads - STR2, Double Screw Splice Lock - SL7D, 90° Weld Bend - WB42,
Galvanised Handrail Standard Side Palm - TSGSP42, Galvanised Handrail Standard with Rake Side Palm - TSGRSP42R
Galvanised Handrail Standard with Rake Side Palm - TSGRSP42L, Galvanised Modular Rail - 90° Bend - MRNB42
Galvanised Modular Rail - Stair Return Bend - MRSR42, Galvanised Modular Rail - Platform Return Bend - MR42PR
Durbar Stair Tread Fixing Lug - LUG7

Pitch of Staircase

Typical Pitch of Staircase = 38°

Handrail Heights

900mm - Top of Handrail from Nosing Line, 1100mm - Top of Handrail from Landing Level

Going & Rise of Treads

Going = 257, Rise = 201

Columns / Stanchions - 80x80x3mm SHS Box Sections, 2 No. 4 Legged Towers
Towers to be tied together top and bottom with Double Screw Splice Locks - SL7D