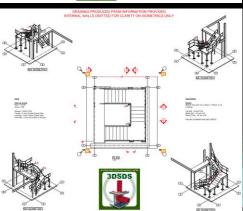

#### WALKWAY STAIRS & RAILINGS OUT FOR FABRICATION

#### SCOPE OF WORKS

Staircase – Must use off the Shelf Items – brought into Advance Steel using Special Parts
Durbar Self Colour Stair Treads - STR2, Double Screw Splice Lock - SL7D, 90° Weld Bend - WB42,
Galvanised Handrail Standard Side Palm - TSGSP42, Galvanised Handrail Standard with Rake Side Palm - TSGRSP42R
Galvanised Handrail Standard with Rake Side Palm - TSGRSP42L, Galvanised Modular Rail - 90° Bend - MRNB42
Galvanised Modular Rail - Stair Return Bend - MRSR42, Galvanised Modular Rail - Platform Return Bend - MR42PR
Durbar Stair Tread Fixing Lug - LUG7

Pitch of Staircase

Typical Pitch of Staircase = 38°

Handrail Heights

900mm - Top of Handrail from Nosing Line, 1100mm - Top of Handrail from Landing Level

Going & Rise of Treads

Going = 257, Rise = 201

Columns / Stanchions - 80x80x3mm SHS Box Sections, 2 No. 4 Legged Towers
Towers to be tied together top and bottom with Double Screw Splice Locks - SL7D