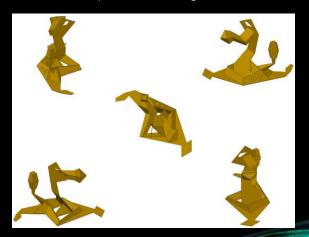

#### **ABSTRACT SCULPTURES**

Given 5mm Foam Board Models to create these sculptures from and then generated the fabrication documentation. Sculptures:-

- 1. Cobras
- 2. Rattle Snake
- 3. Goshawk

Just proves Advance Steel can be used for many different things.

#### <u>ABSTRACT SCULPTURES OUT FOR FABRICATION</u>

Given 5mm Foam Board Models to create these sculptures from and then generated the fabrication documentation. Sculptures:-

- 1. Cobras
- 2. Rattle Snake
- 3. Goshawk

This proves Advance Steel can be used for many different things.

Software used - Advance Steel 2023

You Design it, We Model, Detail and Deliver Your Drawings.

Crafting Steel with Technology.

Location is not an issue in this digital cloud age, let's get things done.