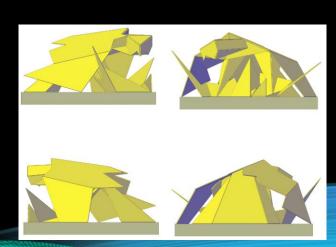

#### **ABSTRACT SCULPTURES**

Given 5mm Foam Board Models to create these sculptures from and then generated the fabrication documentation. Sculptures:-

- 1. Cobras
- 2. Rattle Snake
- 3. Goshawk

Just proves Advance Steel can be used for many different things.

#### <u>ABSTRACT SCULPTURES OUT FOR FABRICATION</u>

Given 5mm Foam Board Models to create these sculptures from and then generated the fabrication documentation. Sculptures:-

- 1. Cobras
- 2. Rattle Snake
- 3. Goshawk

This proves Advance Steel can be used for many different things.

Software used - Advance Steel 2023

You Design it, We Model, Detail and Deliver Your Drawings.

Crafting Steel with Technology.

Location is not an issue in this digital cloud age, let's get things done.