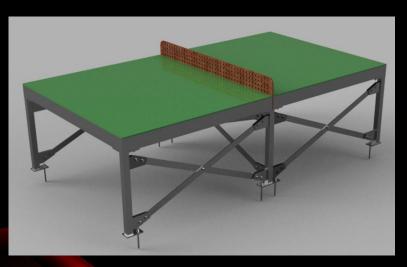

### **NOT THE NORMAL STEEL STRUCTURE**

We recently got asked to model and generate the fabrication details for this Ping Pong Table for an office recreation room. Modeled in Advance Steel and Rendered using blender. – Modeled, drawings created and out the door in less than 2 Hours.