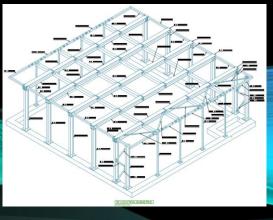

### **NEED EXTRA ROOM**

We have recently been asked to model and generate the fabrication details of a mezzanine floor. The Mezzanine floor has been designed to 4.8kN/m2 – Light Storage as indicated in BS 6399 - Part 1. All drawings with Structural Engineer. Mezzanine Handrail by others.