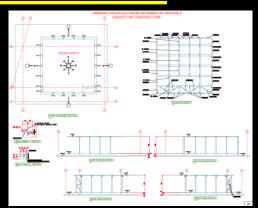

#### SCOPE OF WORKS

Staircase – Must use off the Shelf Items – brought into Advance Steel using Special Parts
Durbar Self Colour Stair Treads - STR2, Double Screw Splice Lock - SL7D, 90° Weld Bend - WB42,
Galvanised Handrail Standard Side Palm - TSGSP42, Galvanised Handrail Standard with Rake Side Palm - TSGRSP42R
Galvanised Handrail Standard with Rake Side Palm - TSGRSP42L, Galvanised Modular Rail - 90° Bend - MRNB42
Galvanised Modular Rail - Stair Return Bend - MRSR42, Galvanised Modular Rail - Platform Return Bend - MR42PR
Durbar Stair Tread Fixing Lug - LUG7

Pitch of Staircase

Typical Pitch of Staircase = 38°

Handrail Heights

900mm - Top of Handrail from Nosing Line, 1100mm - Top of Handrail from Landing Level

Going & Rise of Treads

Going = 257, Rise = 201

Columns / Stanchions - 80x80x3mm SHS Box Sections, 2 No. 4 Legged Towers
Towers to be tied together top and bottom with Double Screw Splice Locks - SL7D