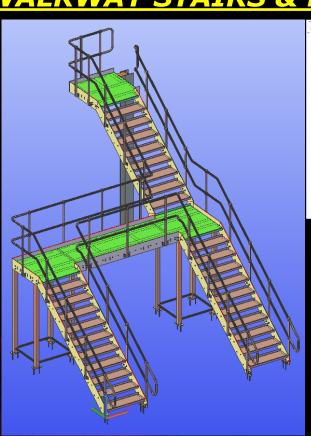

#### WALKWAY STAIRS & RAILINGS OUT FOR FABRICATION

#### SCOPE OF WORKS

Staircase – Must use off the Shelf Items – brought into Advance Steel using Special Parts
Durbar Self Colour Stair Treads - STR2, Double Screw Splice Lock - SL7D, 90° Weld Bend - WB42,
Galvanised Handrail Standard Side Palm - TSGSP42, Galvanised Handrail Standard with Rake Side Palm - TSGRSP42R
Galvanised Handrail Standard with Rake Side Palm - TSGRSP42L, Galvanised Modular Rail - 90° Bend - MRNB42
Galvanised Modular Rail - Stair Return Bend - MRSR42, Galvanised Modular Rail - Platform Return Bend - MR42PR
Durbar Stair Tread Fixing Lug - LUG7

Pitch of Staircase

Typical Pitch of Staircase = 38°

Handrail Heights

900mm - Top of Handrail from Nosing Line, 1100mm - Top of Handrail from Landing Level

Going & Rise of Treads

Going = 257, Rise = 201

Columns / Stanchions - 80x80x3mm SHS Box Sections, 2 No. 4 Legged Towers
Towers to be tied together top and bottom with Double Screw Splice Locks - SL7D