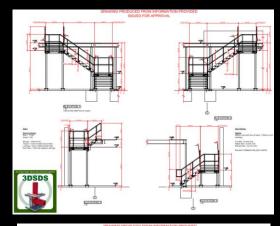

#### WALKWAY STAIRS & RAILINGS OUT FOR FABRICATION

#### SCOPE OF WORKS

Staircase – Must use off the Shelf Items – brought into Advance Steel using Special Parts
Durbar Self Colour Stair Treads - STR2, Double Screw Splice Lock - SL7D, 90° Weld Bend - WB42,
Galvanised Handrail Standard Side Palm - TSGSP42, Galvanised Handrail Standard with Rake Side Palm - TSGRSP42R
Galvanised Handrail Standard with Rake Side Palm - TSGRSP42L, Galvanised Modular Rail - 90° Bend - MRNB42
Galvanised Modular Rail - Stair Return Bend - MRSR42, Galvanised Modular Rail - Platform Return Bend - MR42PR
Durbar Stair Tread Fixing Lug - LUG7

Pitch of Staircase

Typical Pitch of Staircase = 38°

Handrail Heights

900mm - Top of Handrail from Nosing Line, 1100mm - Top of Handrail from Landing Level

Going & Rise of Treads

Going = 257, Rise = 201

Columns / Stanchions - 80x80x3mm SHS Box Sections, 2 No. 4 Legged Towers
Towers to be tied together top and bottom with Double Screw Splice Locks - SL7D