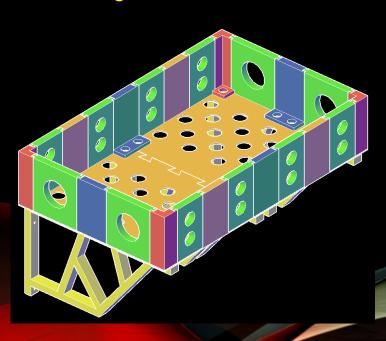

### **NOT THE NORMAL STEEL STRUCTURE**

We recently got asked to model and generate the fabrication details for this Ping Pong Table for an office recreation room. Modeled in Advance Steel and Rendered using blender. – Modeled, drawings created and out the door in less than 2 Hours.