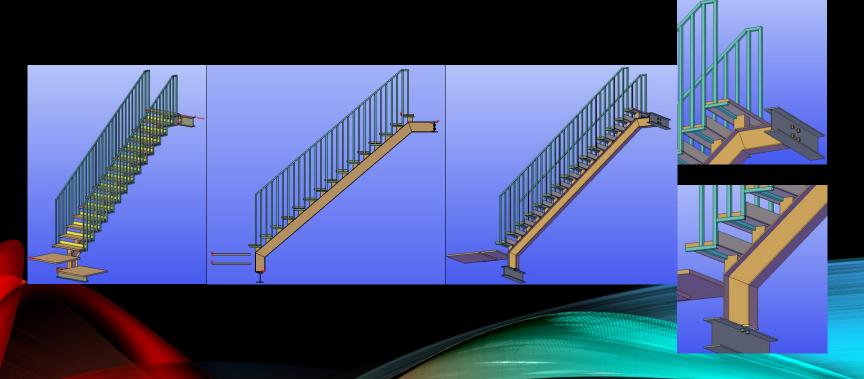

#### WALKWAY STAIRS & RAILINGS OUT FOR FABRICATION

#### SCOPE OF WORKS

Staircase – Must use off the Shelf Items – brought into Advance Steel using Special Parts
Durbar Self Colour Stair Treads - STR2, Double Screw Splice Lock - SL7D, 90° Weld Bend - WB42,
Galvanised Handrail Standard Side Palm - TSGSP42, Galvanised Handrail Standard with Rake Side Palm - TSGRSP42R
Galvanised Handrail Standard with Rake Side Palm - TSGRSP42L, Galvanised Modular Rail - 90° Bend - MRNB42
Galvanised Modular Rail - Stair Return Bend - MRSR42, Galvanised Modular Rail - Platform Return Bend - MR42PR
Durbar Stair Tread Fixing Lug - LUG7

Pitch of Staircase

Typical Pitch of Staircase = 38°

Handrail Heights

900mm - Top of Handrail from Nosing Line, 1100mm - Top of Handrail from Landing Level

Going & Rise of Treads

Going = 257, Rise = 201

Columns / Stanchions - 80x80x3mm SHS Box Sections, 2 No. 4 Legged Towers
Towers to be tied together top and bottom with Double Screw Splice Locks - SL7D