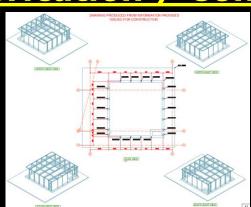

### **NEED EXTRA ROOM**

We have recently been asked to model and generate the fabrication details of a mezzanine floor. The Mezzanine floor has been designed to 4.8kN/m2 – Light Storage as indicated in BS 6399 - Part 1. All drawings with Structural Engineer. Mezzanine Handrail by others.

You Design it, We Model, Detail and Deliver Your Drawings. Crafting Steel with Technology.

Location is not an issue in this digital cloud age, let's get things done.

**SCAN ME** 

For more information, please email enquiries@3dsds.co.uk or give us a call on +44 (0) 74 81 94 00 18 Follow us on LinkedIn and or Facebook