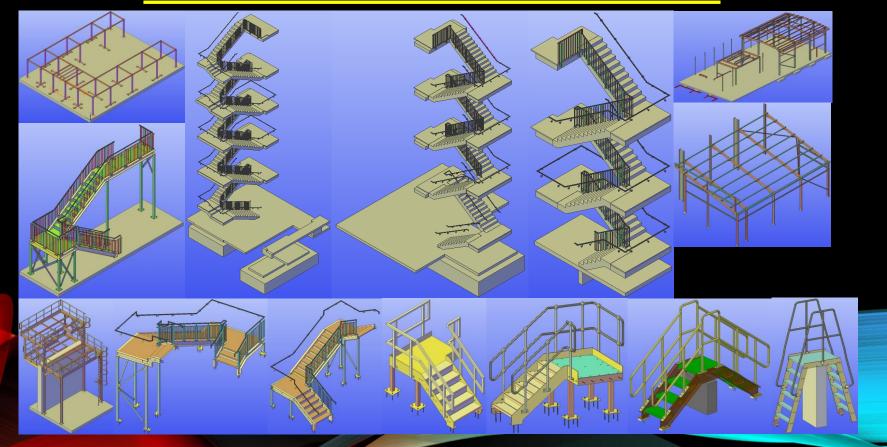

In her years as a Structural Technician and Project Engineer she has worked on various projects for construction that have been located all around the world, these included the following:-

3D Printed Projects, Balconies, Bespoke Metalwork (Cage Units, Chairs, Park Benches, Shelving Units, Tables),

Fire Escape Staircases (Spiral and Straight), Mezzanine Floors, Portal Frame Structures, Residential and Commercial Steelwork, Sheet Metal Work, Shooting Ranges (MOD), Timber Frame Structures & Telecommunication Towers.

### **NEED EXTRA ROOM**

We have recently been asked to model and generate the fabrication details of a mezzanine floor. The Mezzanine floor has been designed to 4.8kN/m2 – Light Storage as indicated in BS 6399 - Part 1. All drawings with Structural Engineer. Mezzanine Handrail by others.