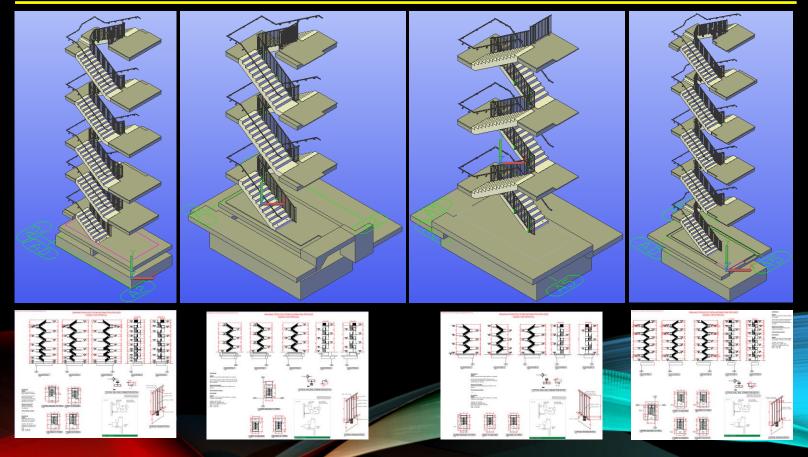

Fire Escape Staircases (Spiral and Straight), Mezzanine Floors, Portal Frame Structures, Residential and Commercial Steelwork, Sheet Metal Work, Shooting Ranges (MOD), Timber Frame Structures & Telecommunication Towers.

#### SCOPE OF WORKS

Staircase – Must use off the Shelf Items – brought into Advance Steel using Special Parts
Durbar Self Colour Stair Treads - STR2, Double Screw Splice Lock - SL7D, 90° Weld Bend - WB42,
Galvanised Handrail Standard Side Palm - TSGSP42, Galvanised Handrail Standard with Rake Side Palm - TSGRSP42R
Galvanised Handrail Standard with Rake Side Palm - TSGRSP42L, Galvanised Modular Rail - 90° Bend - MRNB42
Galvanised Modular Rail - Stair Return Bend - MRSR42, Galvanised Modular Rail - Platform Return Bend - MR42PR
Durbar Stair Tread Fixing Lug - LUG7

Pitch of Staircase

Typical Pitch of Staircase = 38°

Handrail Heights

900mm - Top of Handrail from Nosing Line, 1100mm - Top of Handrail from Landing Level

Going & Rise of Treads

Going = 257, Rise = 201

Columns / Stanchions - 80x80x3mm SHS Box Sections, 2 No. 4 Legged Towers
Towers to be tied together top and bottom with Double Screw Splice Locks - SL7D