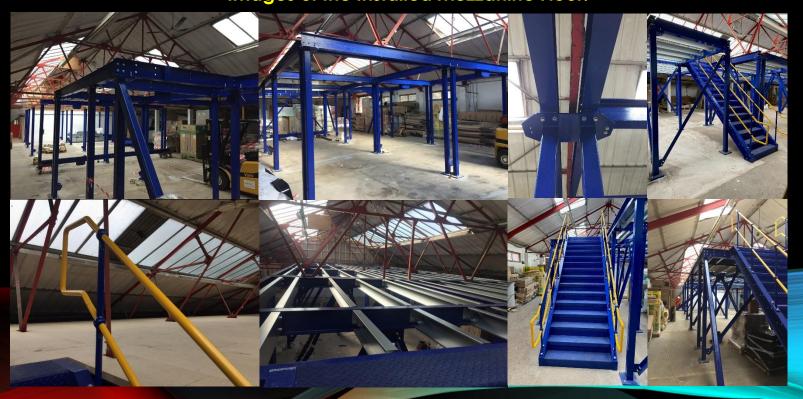

### **NEED EXTRA ROOM**

We have recently been asked to model and generate the fabrication details of a mezzanine floor. The Mezzanine floor has been designed to 4.8kN/m2 – Light Storage as indicated in BS 6399 - Part 1. All drawings with Structural Engineer. Mezzanine Handrail by others.

### <u>NEED EXTRA ROOM – cont.</u>

Images of the Installed Mezzanine Floor.

You Design it, We Model, Detail and Deliver Your Drawings. Crafting Steel with Technology.

Location is not an issue in this digital cloud age, let's get things done.