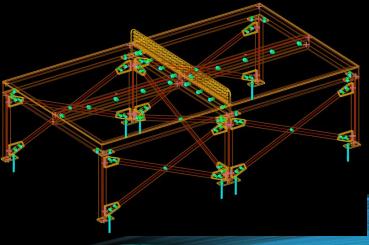

### **NOT THE NORMAL STEEL STRUCTURE**

We recently got asked to model and generate the fabrication details for this Ping Pong Table for an office recreation room. Modeled in Advance Steel and Rendered using blender. – Modeled, drawings created and out the door in less than 2 Hours.