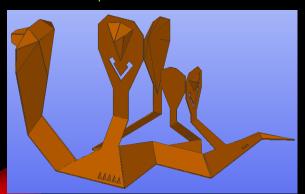

#### <u>ABSTRACT SCULPTURES OUT FOR FABRICATION</u>

Given 5mm Foam Board Models to create these sculptures from and then generated the fabrication documentation. Sculptures:-

- 1. Cobras
- 2. Rattle Snake
- 3. Goshawk

This proves Advance Steel can be used for many different things.

Software used - Advance Steel 2023

You Design it, We Model, Detail and Deliver Your Drawings.

Crafting Steel with Technology.

Location is not an issue in this digital cloud age, let's get things done.