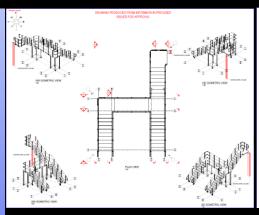

#### WALKWAY STAIRS & RAILINGS OUT FOR FABRICATION

#### SCOPE OF WORKS

Staircase – Must use off the Shelf Items – brought into Advance Steel using Special Parts
Durbar Self Colour Stair Treads - STR2, Double Screw Splice Lock - SL7D, 90° Weld Bend - WB42,
Galvanised Handrail Standard Side Palm - TSGSP42, Galvanised Handrail Standard with Rake Side Palm - TSGRSP42R
Galvanised Handrail Standard with Rake Side Palm - TSGRSP42L, Galvanised Modular Rail - 90° Bend - MRNB42
Galvanised Modular Rail - Stair Return Bend - MRSR42, Galvanised Modular Rail - Platform Return Bend - MR42PR
Durbar Stair Tread Fixing Lug - LUG7

Pitch of Staircase

Typical Pitch of Staircase = 38°

Handrail Heights

900mm - Top of Handrail from Nosing Line, 1100mm - Top of Handrail from Landing Level

Going & Rise of Treads

Going = 257, Rise = 201

Columns / Stanchions - 80x80x3mm SHS Box Sections, 2 No. 4 Legged Towers
Towers to be tied together top and bottom with Double Screw Splice Locks - SL7D