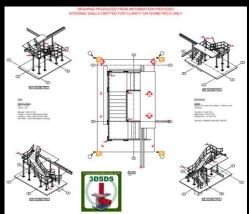

#### WALKWAY STAIRS & RAILINGS OUT FOR FABRICATION

#### SCOPE OF WORKS

Staircase – Must use off the Shelf Items – brought into Advance Steel using Special Parts
Durbar Self Colour Stair Treads - STR2, Double Screw Splice Lock - SL7D, 90° Weld Bend - WB42,
Galvanised Handrail Standard Side Palm - TSGSP42, Galvanised Handrail Standard with Rake Side Palm - TSGRSP42R
Galvanised Handrail Standard with Rake Side Palm - TSGRSP42L, Galvanised Modular Rail - 90° Bend - MRNB42
Galvanised Modular Rail - Stair Return Bend - MRSR42, Galvanised Modular Rail - Platform Return Bend - MR42PR
Durbar Stair Tread Fixing Lug - LUG7

Pitch of Staircase

Typical Pitch of Staircase = 38°

Handrail Heights

900mm - Top of Handrail from Nosing Line, 1100mm - Top of Handrail from Landing Level

Going & Rise of Treads

Going = 257, Rise = 201

Columns / Stanchions - 80x80x3mm SHS Box Sections, 2 No. 4 Legged Towers
Towers to be tied together top and bottom with Double Screw Splice Locks - SL7D