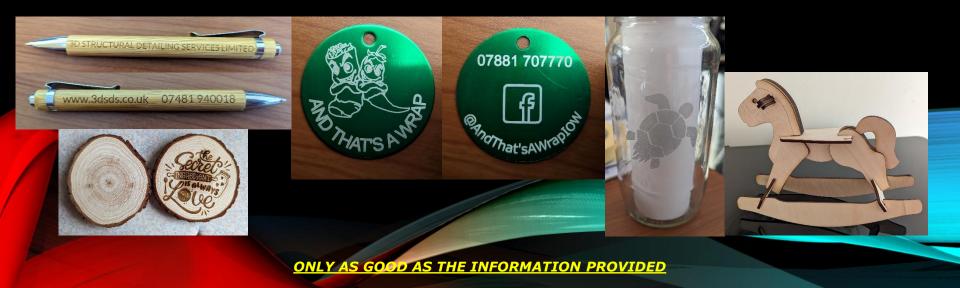

### NEW SERVICE ANNOUNCEMENT

We are proud to announce that as of 21/08/2023 we can now offer a New Service - LASER CUTTING & ENGRAVING. "ENGRAVING SERVICES" "CUTTING SERVICES"

#### **ENGRAVING SERVICES**

Materials we can engrave on:-Wood, Metal, Acrylic, Slate, Cork, Leather, Drinking Bottles, Glass

#### **CUTTING SERVICES**

Materials we can Cut out:-

Wood, Acrylic, Card, Cork, Leather, PU Heat Transfer Vinyl (T-Shirts), Self-Adhesive Vinyl (Car Stickers)