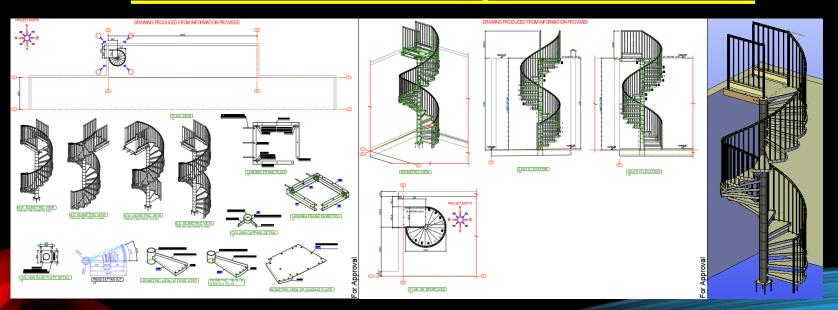

# RECENTLY COMPLETED PROJECT Out for Fabrication / Construction

3 Spiral Staircases.

You Design it, We Model, Detail and Deliver Your Drawings.

Crafting Steel with Technology.

Location is not an issue in this digital cloud age, let's get things done.

For more information,
please email
enquiries@3dsds.co.uk
or give us a call on
+44 (0) 74 8194 0018
Follow us on
LinkedIn and or Facebook