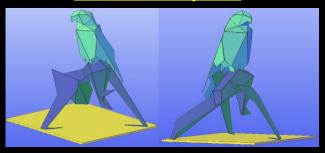

#### **ABSTRACT SCULPTURES**

Given 5mm Foam Board Models to create these sculptures from and then generated the fabrication documentation. Sculptures:-

- 1. Cobras
- 2. Rattle Snake
- 3. Goshawk

Just proves Advance Steel can be used for many different things.