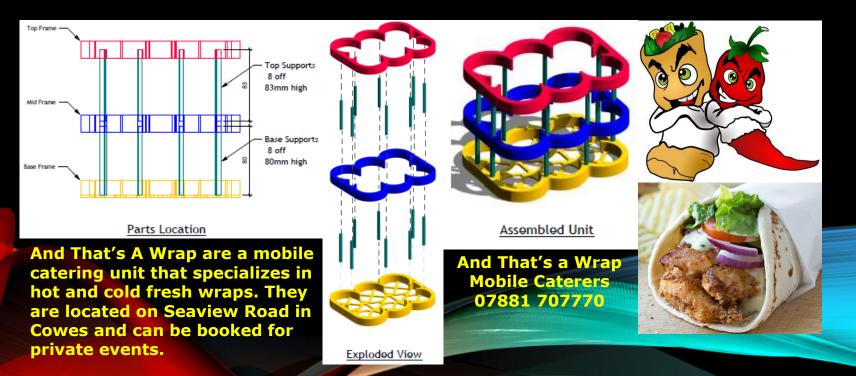

### 12 CAN ORGANISER - 3D PRINT

We recently got asked to model and 3D print a 12 Can Organiser for a company called "And That's the Wrap" located on the Isle of Wight. This organiser was to keep the Cans stored together with a space in between the cans for an Ice Pack to keep them chilled in a cool bag.

You Design it, We Model, Detail and Deliver Your Drawings.

Crafting Steel with Technology.

Location is not an issue in this digital cloud age, let's get things done.

For more information, please email enquiries@3dsds.co.uk or give us a call on +44 (0) 74 8194 0018 Follow us on LinkedIn and or Facebook